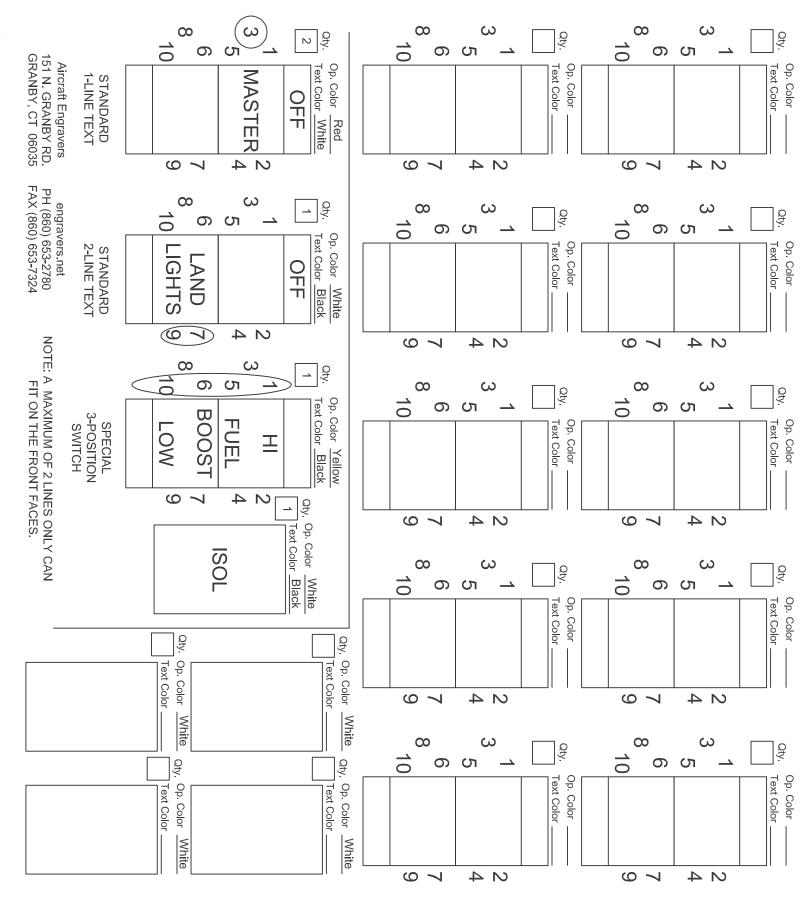

Directions on filling in the order sheet.

Label the diagrams with the text in the proper locations and then circle the corresponding numbers on the left and right sides to specify the vertical positions of that text. Even though it looks like there is plenty of room to have three rows of text, there isn't. Specify the color for the Op. (operator) & Text.

The engravable area is only so big so long words won't fit without some compressing. This can be done, but only up to a point. AVIONICS is acceptable because the bottom of the A slides under the top of the V and the I's are very narrow. however, ALTERNATOR would never fit and even ALTERN is compressed too much. Try to keep the text to 5 or 6 characters if possible.

Operator Colors - AML54's - White, Red, Green, Blue, Yellow & Black - AML51's White ONLY Text colors - Black, White, Red, Green, Blue, Yellow & Amber

Aircraft Engravers engravers.net 151 N. Granby Rd. Granby, CT 06035 Phone (860) 653-2780 Fax (860) 653-7324